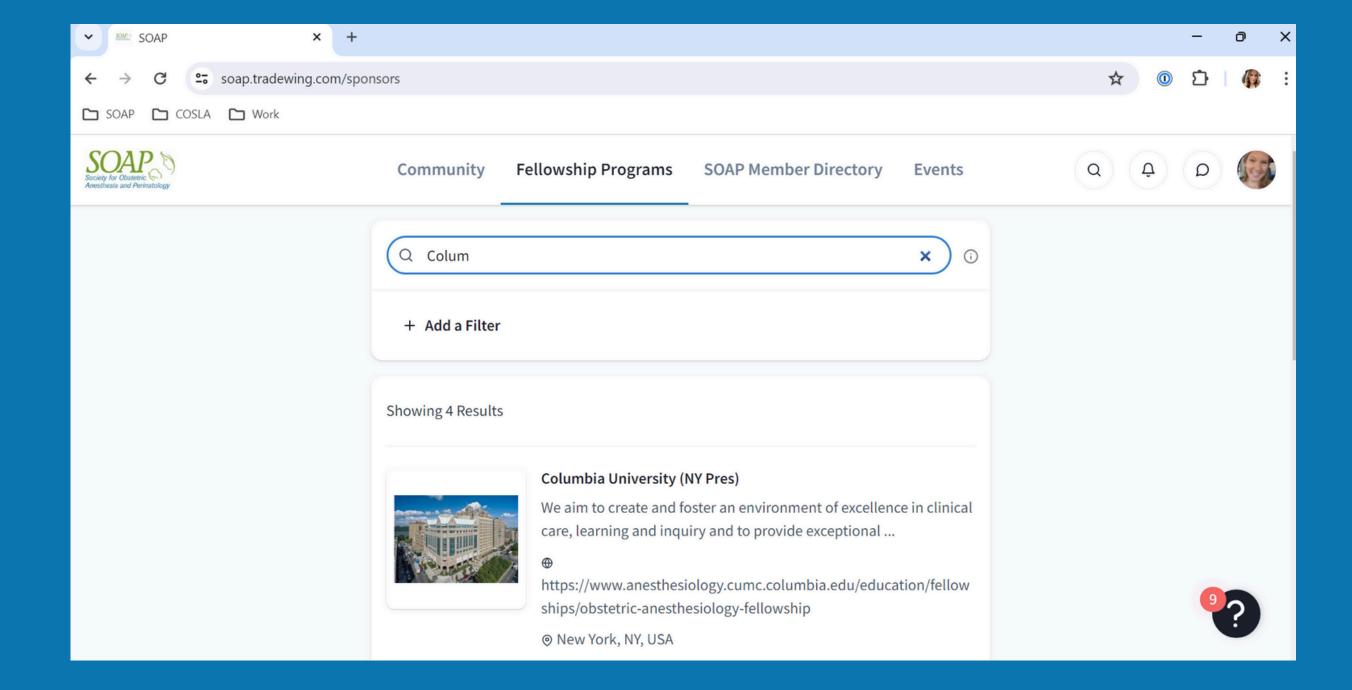

## VIEWING FELLOWSHIP PAGE INFORMATION

Log into Tradewing and it will bring you to the Community Page. On the top menu, click, Fellowship Programs

#2 Seach for the Fellowship Program you want to view and select once it populates