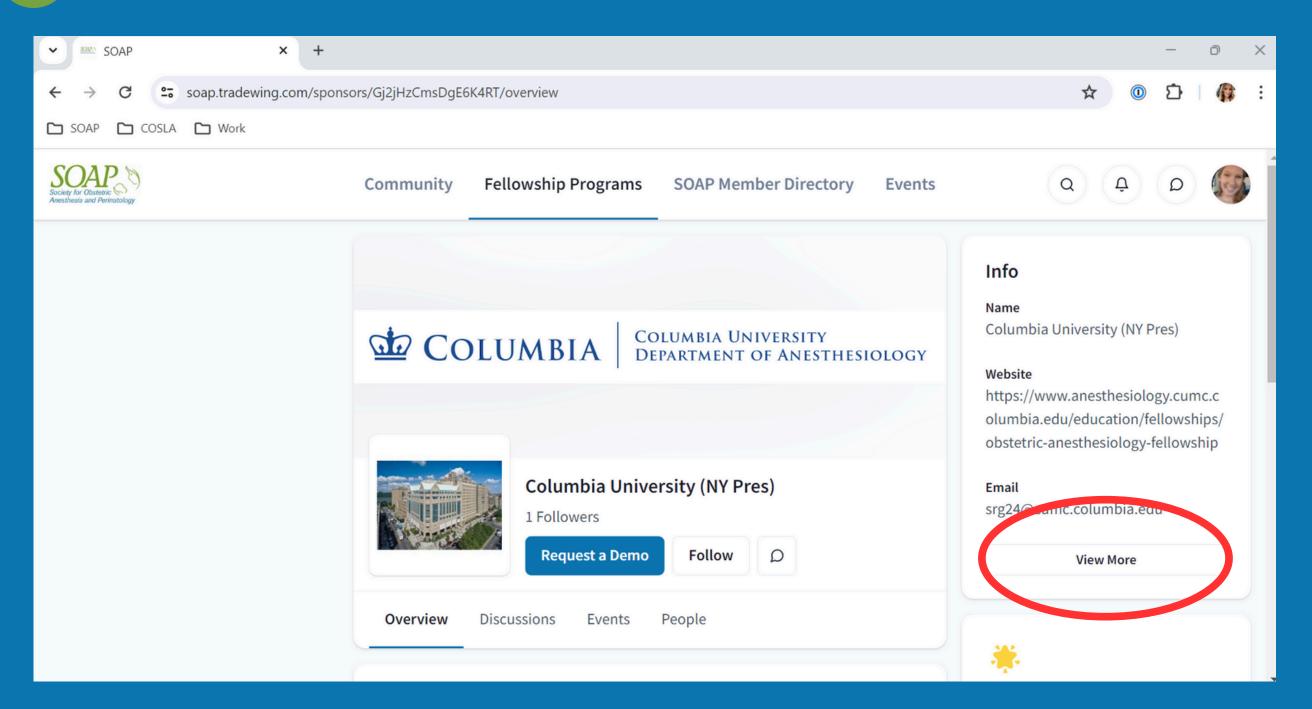

## VIEWING FELLOWSHIP PAGE INFORMATION

#3

Once in the Fellowship Program page, on the right side of the screen, click View More. This is where you can find all the information about the Fellowship Program.