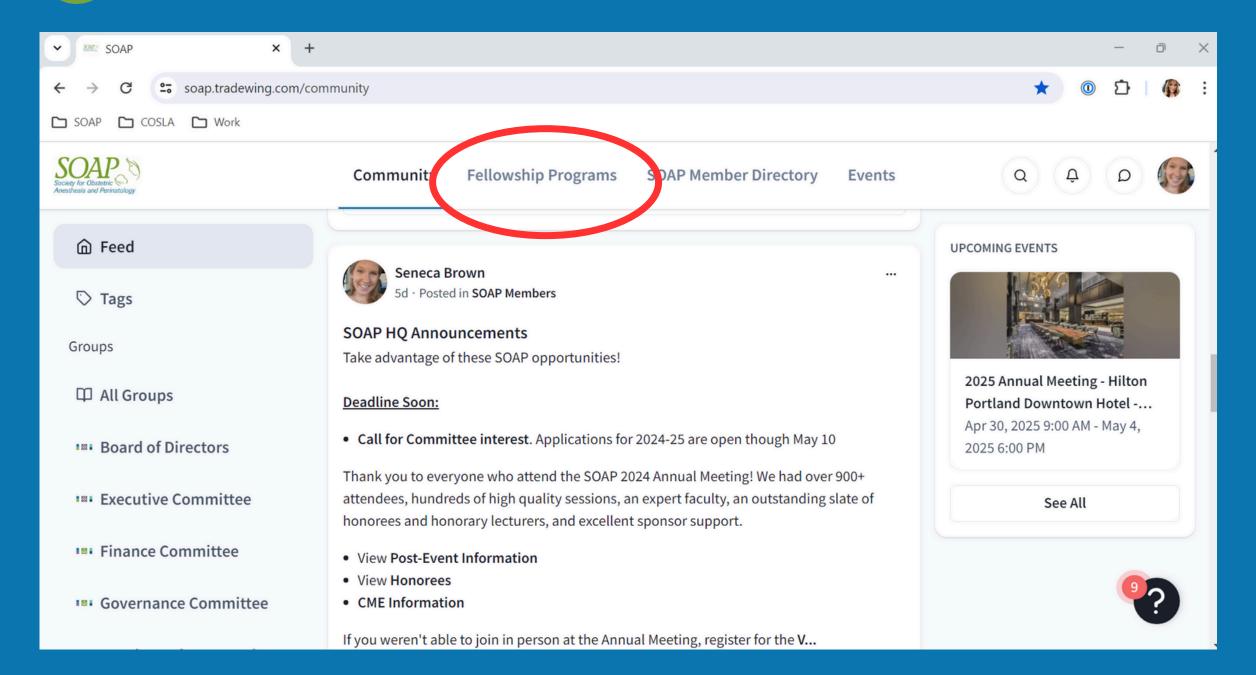

## VIEWING FELLOWSHIP PAGE INFORMATION

Log into Tradewing and it will bring you to the Community Page. On the top menu, click, Fellowship Programs

#2 Seach for the Fellowship Program you want to view and select once it populates